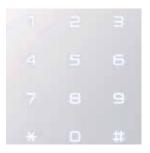

# **Choice of access**

shine™ has two access solutions, PIN code or RF Card key for your convenience.

# **Magic mirror**

With the magic mirror feature, the numbers appear on the mirror finish keypad only when it is touched. As an additional security feature, the user is able check behind them using the mirror, before keying in the code.

#### Fake PIN code

To prevent the PIN code from being exposed, it allows you to enter fake numbers before or after entering your PIN Code.