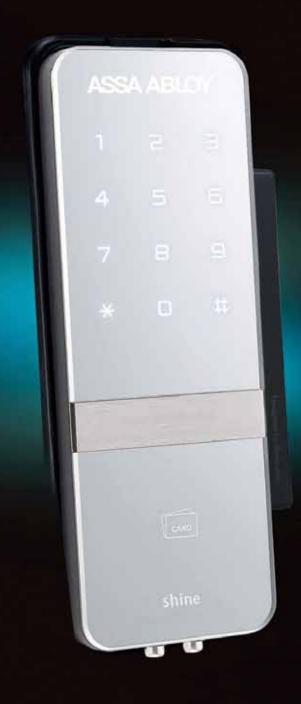

# shine™ Digital Door Lock from ASSA ABLOY

# **Choice of access**

shine™ has two access solutions, PIN code or RF Card key for your convenience.

# Modern slim design

Robust, low profile contemporary digital keypad design