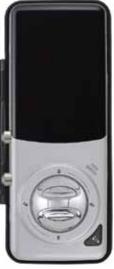

# shine™ Digital Door Lock from ASSA ABLOY

# Modern slim design

Robust, low profile contemporary digital keypad design

# Remote control (optional)

A remote control option is also available. Using Wireless Floating ID technology, it will work up to 50 metres.

www.v3s-glass-systems.be

SHINE.99

Motorised lock for 10-12mm glass Front Body 36 (D) X 72 (W) X 185 (H) mm Back Body 13 (D) X 66 (W) X 179 (H) mm