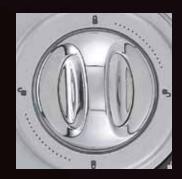

# **Anti-tamper thumbturn**

Opposing buttons on grip of thumbturn require depressing to allow user to operate. This security feature prevents 'fishing' through the gap to gain unauthorised entry.