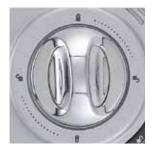

# **Anti-tamper thumbturn**

Opposing buttons on grip of thumbturn require depressing to allow user to operate. This security feature prevents 'fishing' through the gap to gain unauthorised entry.