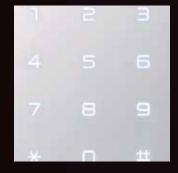

# **Magic mirror**

With the magic mirror feature, the numbers appear on the mirror finish keypad only when it is touched. As an additional security feature, the user is able check behind them using the mirror, before keying in the code.