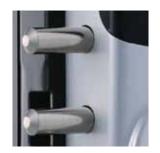

# Remote control (optional)

A remote control option is also available. Using Wireless Floating ID technology, it will work up to 50 metres.

www.v3s-glass-systems.be

SHINE.99

Motorised lock for 10-12mm glass Front Body 36 (D) X 72 (W) X 185 (H) mm Back Body 13 (D) X 66 (W) X 179 (H) mm

**BGSHINE.99**Matching strike to fit with motorised lock