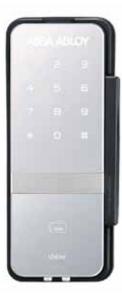

# Introducing shine™

Polished performance in digital locking for glass doors

ASSA ABLOY

The global leader in door opening solutions

# shine™ Digital Door Lock from ASSA ABLOY

# **Magic mirror**

With the magic mirror feature, the numbers appear on the mirror finish keypad only when it is touched. As an additional security feature, the user is able check behind them using the mirror, before keying in the code.

# Modern slim design

Robust, low profile contemporary digital keypad design