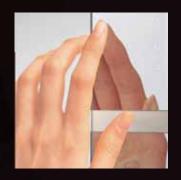

# **Anti-tamper thumbturn**

Opposing buttons on grip of thumbturn require depressing to allow user to operate. This security feature prevents 'fishing' through the gap to gain unauthorised entry.