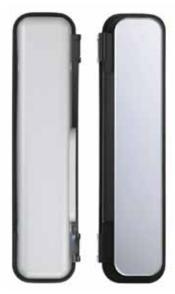

# Remote control (optional)

A remote control option is also available. Using Wireless Floating ID technology, it will work up to 50 metres.

www.v3s-glass-systems.be

SHINE.99

Motorised lock for 10-12mm glass Front Body 36 (D) X 72 (W) X 185 (H) mm Back Body 13 (D) X 66 (W) X 179 (H) mm

**BGSHINE.99**Matching strike to fit with motorised lock